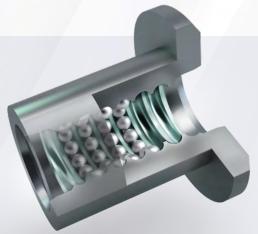

## **Thread Smoothing**

Motion threads, like the recirculating ball nut shown here, require both a high surface quality and shape accuracy.

To achieve this, special roll taps are used to smooth the thread, especially after chipping processes such as thread milling or tapping.