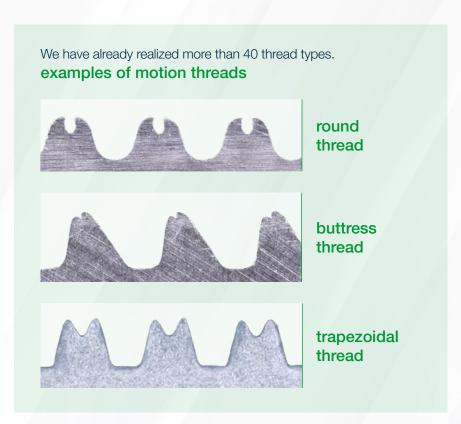

## **MOTION THREADS**

Process reliable and high tool life. BASS offers the perfect solution for the production of motion threads. State-of-the-art production and measuring technology, coupled with many years of experience in the field of motion threads, enable us to optimize the entire process - no matter if roll taps, cutting taps or thread milling cutters are used.